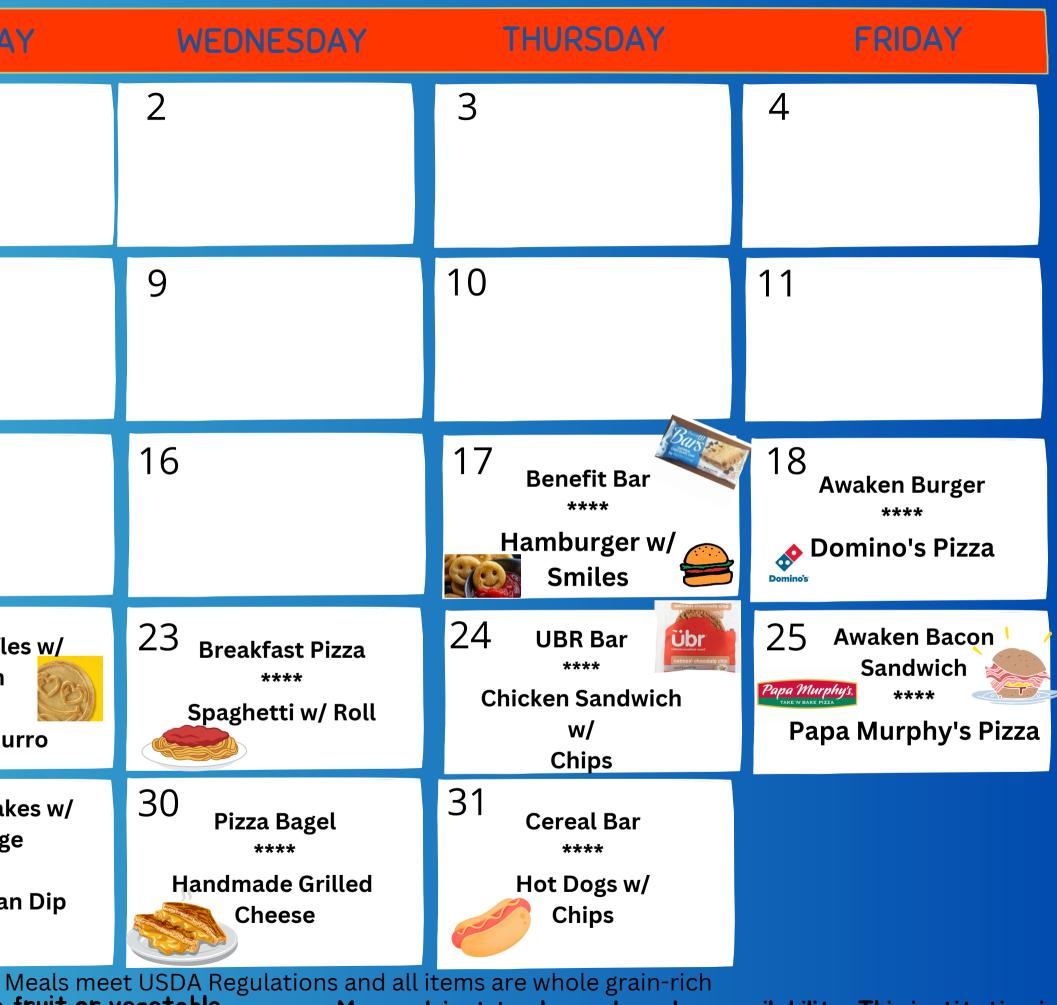

Meals meet USDA Regulations and all items are whole grain-rich.

OFFERED DAIL \*Deli Sandwiches

Fruits

Milk Choices: Nonfat Chocolate Milk or 1% White Milk or Fat Free

| MONDAY                                                              | TUESDAY                                                   | WEDNESDA                                               |
|---------------------------------------------------------------------|-----------------------------------------------------------|--------------------------------------------------------|
| Back to<br>School                                                   | 1                                                         | 2                                                      |
| 7                                                                   | 8                                                         | 9                                                      |
| 14                                                                  | 15                                                        | 16                                                     |
| 21<br>Chocolate Chip Muffin<br>****<br>Chicken Nuggets w/<br>Smiles | 22<br>Eggoji Waffles w/<br>Bacon<br>****<br>Taco & Churro | 23 Breakfast Pizz<br>****<br>Spaghetti w/ Re           |
| 28<br>Blueberry Muffin<br>****<br>Chicken 'n' Waffles               | 29 Mini Pancakes w/<br>Sausage<br>****<br>Nacho Bean Dip  | 30<br>Pizza Bagel<br>****<br>Handmade Grille<br>Cheese |

Students must select 3 of 5 offered food components, at least one being a fruit or vegetable. Menu subject to change based on availability. This institution is Meals meet USDA Regulations and all items are whole grain-rich. an equal opportunity provider.